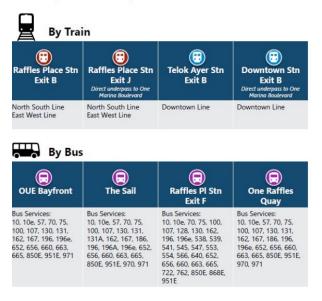

# **Directional Guide to NTUC – Business Centre (One Marina Boulevard)**



**Building Location Map** 

# How to get to NTUC Centre





#### **Transportation Options**

Upon Arrival to One Marina Boulevard Building, proceed to take the glass lift on the external of the building (refer to enclose Image) to level 7 to access the Business Centre. Meetings & Events venues are available on levels 7 to 9. Kindly refer to <u>signages</u> available to direct you to your assigned event floor/ venue.



### PARKING SPACES AT NTUC CENTRE @ ONE MARINA BOULEVARD

#### SELF-PARK CAR PARKING

Licensees, guests, and visitors to the Centre may use the public car park at NTUC Centre @ One Marina Boulevard on a <u>first come first served basis</u> at the prevailing car parking rates and according to the official operating hours (Car park is 24/7). Please note that clearance height at the Public Car Park is <u>2.0 meters.</u>

Please refe