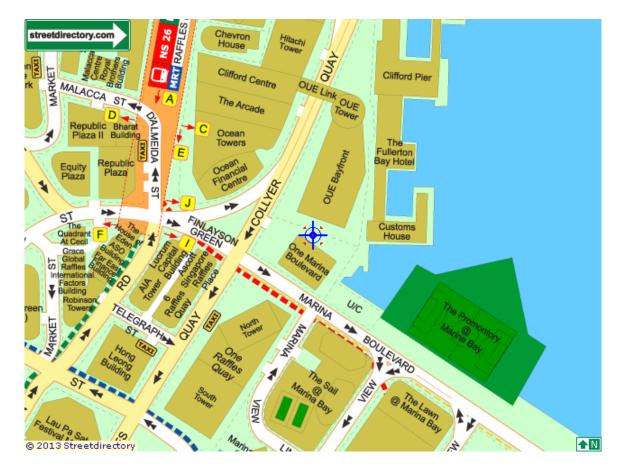

# **Directional Guide to NTUC – Business Centre (One Marina Boulevard)**

**Building Location Map** 