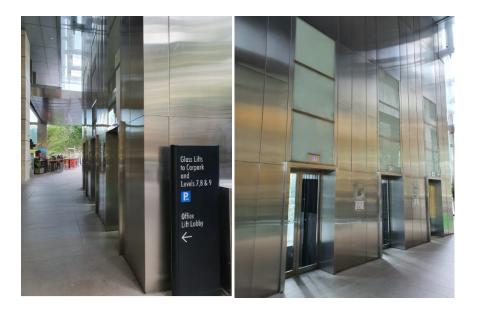

#### **Transportation Options**

Upon Arrival to One Marina Boulevard Building, proceed to take the glass lift on the external of the building (refer to enclose Image) to level 7 to access the Business Centre. Meetings & Events venues are available on levels 7 to 9. Kindly refer to <u>signages</u> available to direct you to your assigned event floor/ venue.