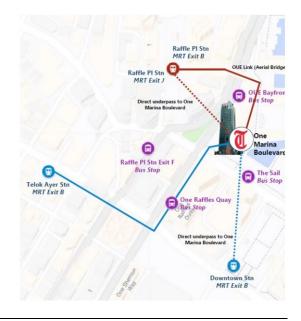

# **Directional Guide to NTUC – Business Centre (One Marina Boulevard)**



**Building Location Map** 

# How to get to NTUC Centre





#### **Transportation Options**

Upon Arrival to One Marina Boulevard Building, proceed to take the glass lift on the external of the building (refer to enclose Image) to level 7 to access the Business Centre. Meetings & Events venues are available on levels 7 to 9. Kindly refer to <u>signages</u> available to direct you to your assigned event floor/ venue.



### PARKING SPACES AT NTUC CENTRE @ ONE MARINA BOULEVARD

#### SELF-PARK CAR PARKING

Licensees, guests, and visitors to the Centre may use the public car park at NTUC Centre @ One Marina Boulevard on a <u>first come first served basis</u> at the prevailing car parking rates and according to the official operating hours (Car park is 24/7). Please note that clearance height at the Public Car Park is <u>2.0 meters.</u>

Please refer